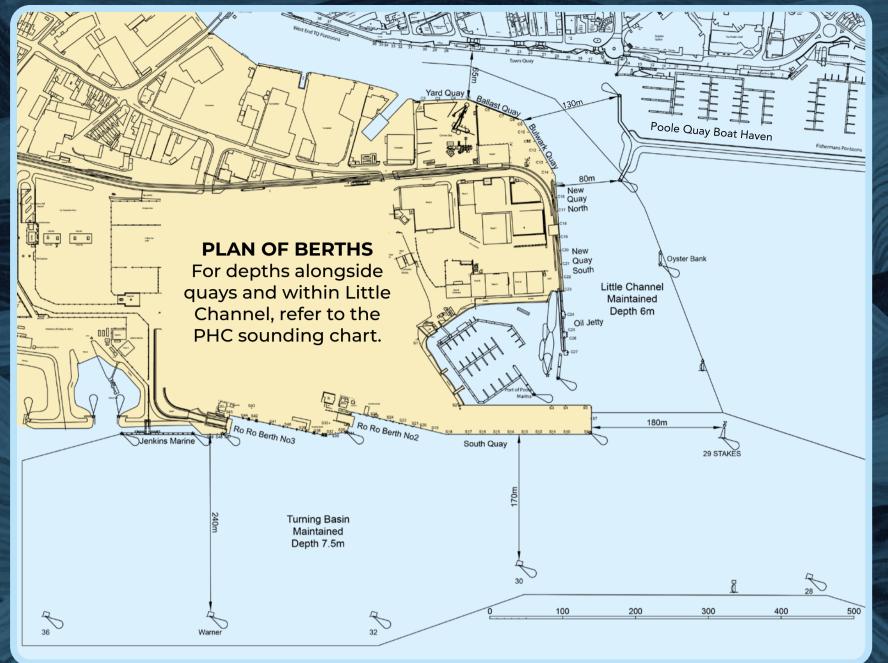

## PILOTAGE DIRECTIONS

PHC Pilotage Directions can be downloaded from the PHC website at www.phc.co.uk

## COMPULSORY PILOTAGE

Pilotage shall be compulsory for all ships, including tug and tows, navigating in the Compulsory Pilotage Area.
Details as stated in Section 3 of the PHC Pilotage Directions.

Poole Harbour Commissioners

## Harbour Entrance

## THE CHAIN FERRY

All vessels under the direction of a PHC Pilot or PEC holder have a right of way.

All other vessels must give way to the chain ferry.

Sailing vessels fitted with an engine should proceed under power through the harbour entrance.





Poole Pilotage Plan and Port Information