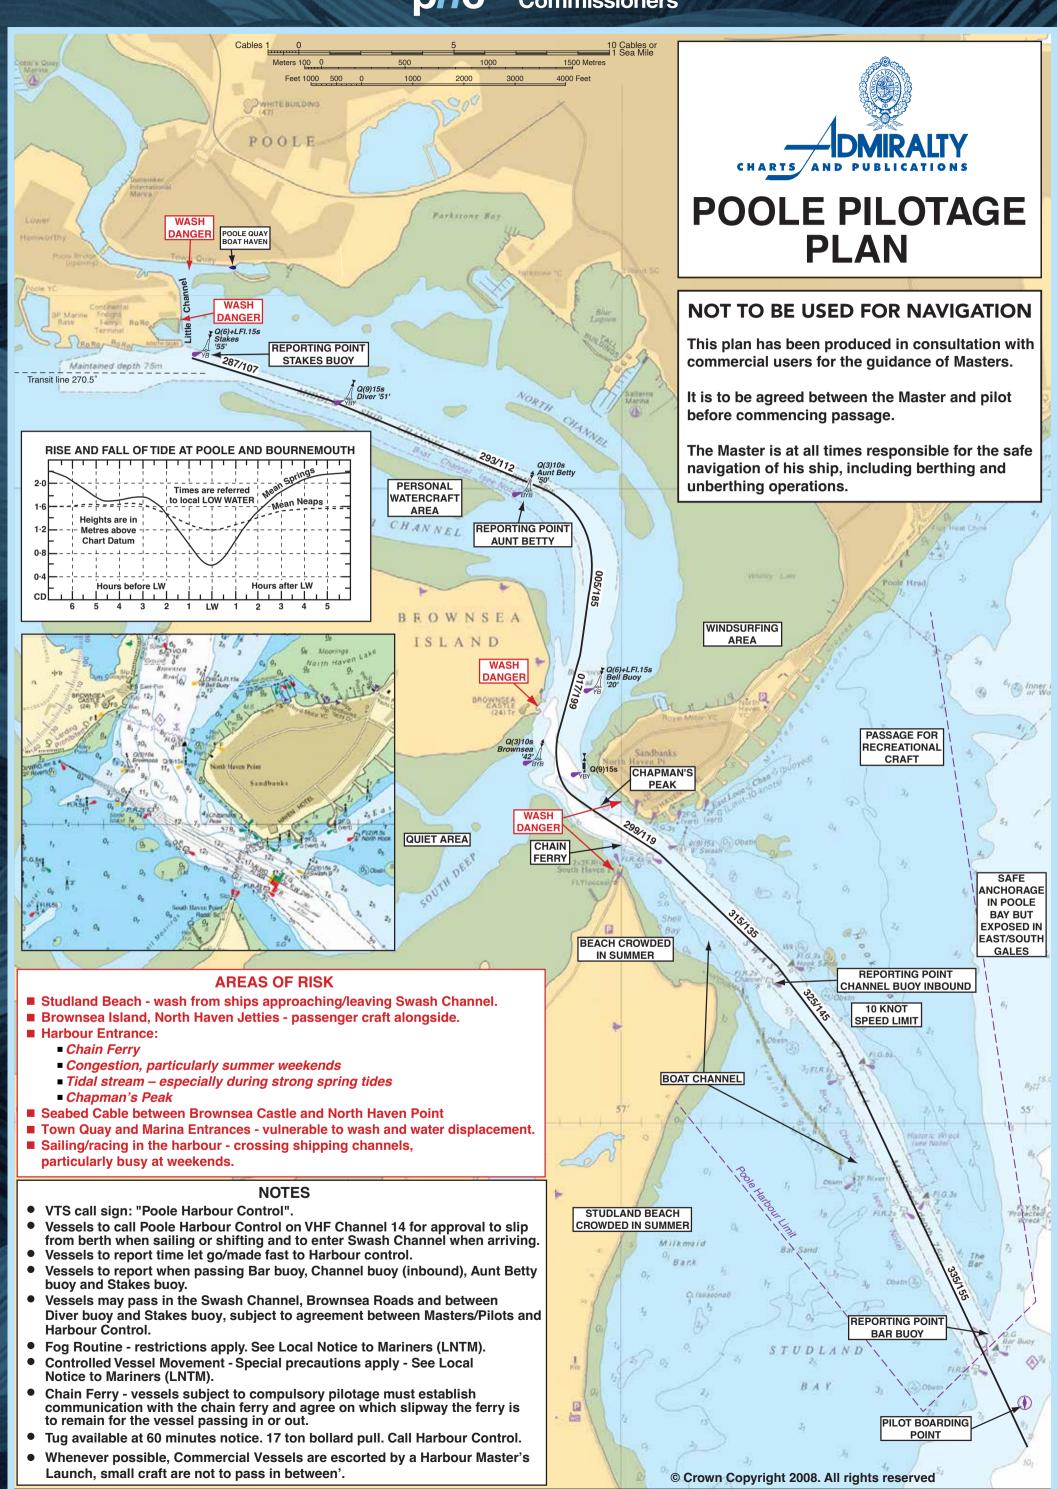

## PILOTAGE DIRECTIONS

PHC Pilotage Directions can be downloaded from the PHC website at www.phc.co.uk

## COMPULSORY PILOTAGE

Pilotage shall be compulsory for all ships, including tug and tows, navigating in the Compulsory Pilotage Area.
Details as stated in Section 3 of the PHC Pilotage Directions.

Poole Harbour Commissioners

## Harbour Entrance

## THE CHAIN FERRY

All vessels under the direction of a PHC Pilot or PEC holder have a right of way.

All other vessels must give way to the chain ferry.

Sailing vessels fitted with an engine should proceed under power through the harbour entrance.

Poole Pilotage Plan and Port Information